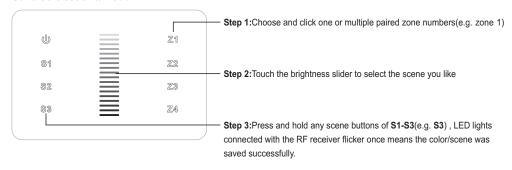

idity     | 8% to 80%     | 8% to 80%     |
| Dimensions            | 120x80x29.1mm | 120x80x29.1mm |

- Touch sensitive
- Glass interface(white & black)
- Control single color
- · Control 4 zones synchronously and separately
- Compatible with all universal series RF receivers, radio frequency: 869.5/434MHz
- Waterproof grade: IP20

## Safety & Warnings

- DO NOT install with power applied to device.
- DO NOT expose the device to moisture.

# Wiring diagram





#### Operation

- 1. Do wiring the wall panel & RF receiver according to wiring diagram (please refer to the instruction of RF receiver that you would like to pair with)
- 2. Power on, then touch the button 🖐 to turn on the controller, indicator of the controller turned blue

#### Pair with RF receiver



## Save color/scene/mode



### Recall the saved colors/scenes



#### Installation