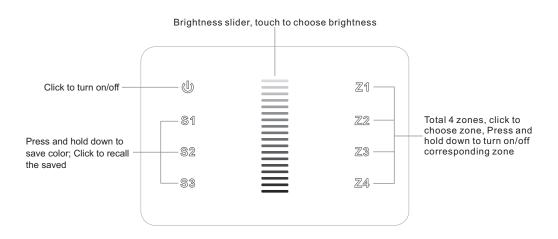

#### **Function introduction**

Back side

- Touch sensitive
- Glass interface(white & black)
- Control single color
- · Control 4 zones synchronously and separately
- Compatible with all universal series RF receivers, radio frequency: 869.5/434MHz
- Waterproof grade: IP20

#### Operation

- 1. Do wiring the wall panel & RF receiver according to wiring diagram (please refer to the instruction of RF receiver that you would like to pair with)
- 2. Power on, then touch the button 🖐 to turn on the controller, indicator of the controller turned blue

## Save color/scene/mode

### Recall the saved colors/scenes