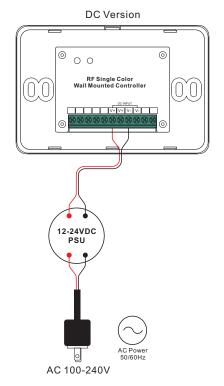

# Wiring diagram

#### Operation

- 1. Do wiring the wall panel & RF receiver according to wiring diagram (please refer to the instruction of RF receiver that you would like to pair with)
- 2. Power on, then touch the button 🖐 to turn on the controller, indicator of the controller turned blue