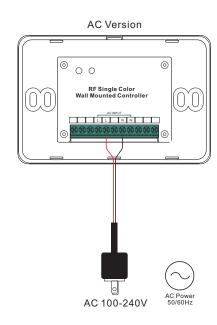

# Wiring diagram

#### Operation

- 1. Do wiring the wall panel & RF receiver according to wiring diagram (please refer to the instruction of RF receiver that you would like to pair with)
- 2. Power on, then touch the button 🖐 to turn on the controller, indicator of the controller turned blue