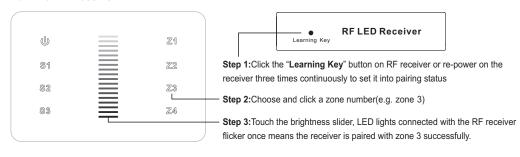

40°C        |
| Relative humidity     | 8% to 80%     | 8% to 80%     |
| Dimensions            | 120x80x29.1mm | 120x80x29.1mm |

- Touch sensitive
- Glass interface(white & black)
- Control single color
- · Control 4 zones synchronously and separately
- Compatible with all universal series RF receivers, radio frequency: 869.5/434MHz
- Waterproof grade: IP20

## Safety & Warnings

- DO NOT install with power applied to device.
- DO NOT expose the device to moisture.

# Wiring diagram





#### Operation

- 1. Do wiring the wall panel & RF receiver according to wiring diagram (please refer to the instruction of RF receiver that you would like to pair with)
- 2. Power on, then touch the button 🖐 to turn on the controller, indicator of the controller turned blue

#### Pair with RF receiver



## Save color/scene/mode



### Recall the saved colors/scenes



#### Installation