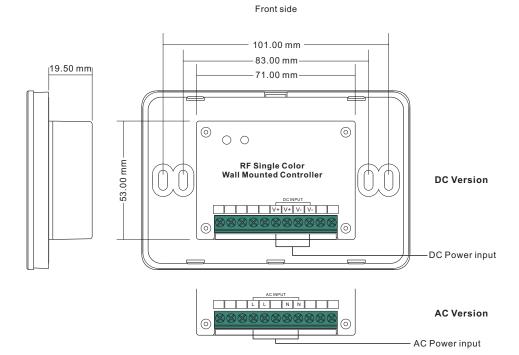

#### Product Data

|                       | DC Version    | AC Version    |
|-----------------------|---------------|---------------|
| Output Signal         | RF signal     | RF signal     |
| Power Supply          | 12-24VDC      | 100-240VAC    |
| Power consumption     | 20 mA         | 20 mA         |
| Operating temperature | 0-40°C        | 0-40°C        |
| Relative humidity     | 8% to 80%     | 8% to 80%     |
| Dimensions            | 120x80x29.1mm | 120x80x29.1mm |

#### Installation