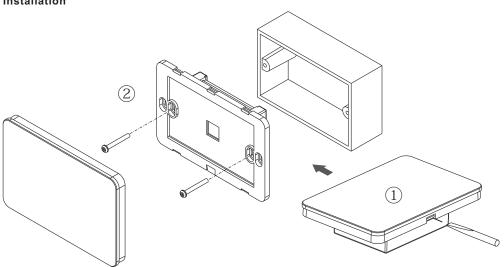

| 120x80x29.1mm | 120x80x29.1mm |

- Touch sensitive
- Glass interface(white & black)
- Control single color
- · Control 4 zones synchronously and separately
- Compatible with all universal series RF receivers, radio frequency: 869.5/434MHz
- Waterproof grade: IP20

## Safety & Warnings

- DO NOT install with power applied to device.
- DO NOT expose the device to moisture.

# Wiring diagram





#### Operation

- 1. Do wiring the wall panel & RF receiver according to wiring diagram (please refer to the instruction of RF receiver that you would like to pair with)
- 2. Power on, then touch the button 🖐 to turn on the controller, indicator of the controller turned blue

#### Pair with RF receiver



## Save color/scene/mode



### Recall the saved colors/scenes



#### Installation