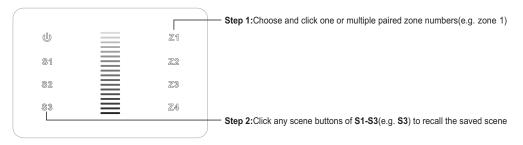

|
| Dimensions            | 120x80x29.1mm | 120x80x29.1mm |

- Touch sensitive
- Glass interface(white & black)
- Control single color
- · Control 4 zones synchronously and separately
- Compatible with all universal series RF receivers, radio frequency: 869.5/434MHz
- Waterproof grade: IP20

## Safety & Warnings

- DO NOT install with power applied to device.
- DO NOT expose the device to moisture.

# Wiring diagram





#### Operation

- 1. Do wiring the wall panel & RF receiver according to wiring diagram (please refer to the instruction of RF receiver that you would like to pair with)
- 2. Power on, then touch the button 🖐 to turn on the controller, indicator of the controller turned blue

#### Pair with RF receiver



## Save color/scene/mode



### Recall the saved colors/scenes



#### Installation